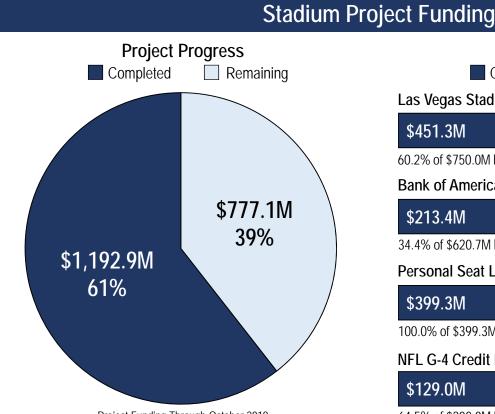

Allocated Uses

Sources

**Funding Sources** Completed Remaining Las Vegas Stadium Authority \$451.3M 60.2% of \$750.0M budget Bank of America Senior Credit Facility \$213.4M

34.4% of \$620.7M budget\*

Personal Seat License Revenue

#### \$399.3M

100.0% of \$399.3M budget\*

NFL G-4 Credit Facility

### \$129.0M

64.5% of \$200.0M budget

\* Reflects adjustment for additional PSL sales revenue

|                                                                                                                                                                                                                                                                                                                                                                                                                                                                                                                                                                                                                                                                                                                                                                                                                                                                                                                                                                                                                                                                                                                                                                                                                                                                                                                                                                                                                                                                                                                                                                                                                                                                                                                                                                                                                                                                                                                                                                                                                                                                                                                                                           | Audit and Accounting | \$13,988  | \$115,000   | \$101,012   | Year 1 | \$45.1M | \$45 |
|-----------------------------------------------------------------------------------------------------------------------------------------------------------------------------------------------------------------------------------------------------------------------------------------------------------------------------------------------------------------------------------------------------------------------------------------------------------------------------------------------------------------------------------------------------------------------------------------------------------------------------------------------------------------------------------------------------------------------------------------------------------------------------------------------------------------------------------------------------------------------------------------------------------------------------------------------------------------------------------------------------------------------------------------------------------------------------------------------------------------------------------------------------------------------------------------------------------------------------------------------------------------------------------------------------------------------------------------------------------------------------------------------------------------------------------------------------------------------------------------------------------------------------------------------------------------------------------------------------------------------------------------------------------------------------------------------------------------------------------------------------------------------------------------------------------------------------------------------------------------------------------------------------------------------------------------------------------------------------------------------------------------------------------------------------------------------------------------------------------------------------------------------------------|----------------------|-----------|-------------|-------------|--------|---------|------|
|                                                                                                                                                                                                                                                                                                                                                                                                                                                                                                                                                                                                                                                                                                                                                                                                                                                                                                                                                                                                                                                                                                                                                                                                                                                                                                                                                                                                                                                                                                                                                                                                                                                                                                                                                                                                                                                                                                                                                                                                                                                                                                                                                           | Other                | \$ -      | \$1,205,640 | \$1,205,640 | Year 2 | \$9.8M  | \$45 |
|                                                                                                                                                                                                                                                                                                                                                                                                                                                                                                                                                                                                                                                                                                                                                                                                                                                                                                                                                                                                                                                                                                                                                                                                                                                                                                                                                                                                                                                                                                                                                                                                                                                                                                                                                                                                                                                                                                                                                                                                                                                                                                                                                           | Total                | \$192,553 | \$2,166,640 | \$1,974,088 | Total  | \$54.9M | \$90 |
| Notes: <sup>1</sup> Room tax revenue reflects preliminary data on room tax accruals; <sup>2</sup> Operating budget funded by monthly distribution of 1/12 of annual budgeted total; <sup>3</sup> Figures are estimated as a construction of the second |                      |           |             |             |        |         |      |