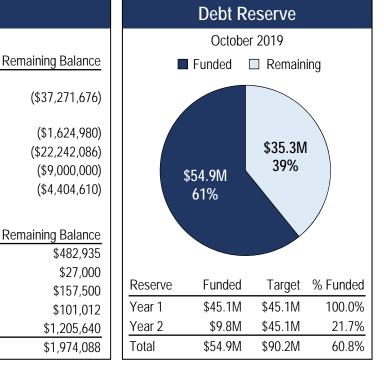

### \$129.0M

64.5% of \$200.0M budget

\* Reflects adjustment for additional PSL sales revenue

|                                                                                                                                                                                                                                                                                                                                                                                                                                                                                                                                                                                                                                                                                                                                                                                                                                                                                                                                                                                                                                                                                                                                                                                                                                                                                                                                                                                                                                                                                                                                                                                                                                                                                                                                                                                                                                                                                                                                                                                                                                                                                                                                                           | Audit and Accounting | \$13,988  | \$115,000   | \$101,012   | Year 1 | \$45.1M | \$45 |
|-----------------------------------------------------------------------------------------------------------------------------------------------------------------------------------------------------------------------------------------------------------------------------------------------------------------------------------------------------------------------------------------------------------------------------------------------------------------------------------------------------------------------------------------------------------------------------------------------------------------------------------------------------------------------------------------------------------------------------------------------------------------------------------------------------------------------------------------------------------------------------------------------------------------------------------------------------------------------------------------------------------------------------------------------------------------------------------------------------------------------------------------------------------------------------------------------------------------------------------------------------------------------------------------------------------------------------------------------------------------------------------------------------------------------------------------------------------------------------------------------------------------------------------------------------------------------------------------------------------------------------------------------------------------------------------------------------------------------------------------------------------------------------------------------------------------------------------------------------------------------------------------------------------------------------------------------------------------------------------------------------------------------------------------------------------------------------------------------------------------------------------------------------------|----------------------|-----------|-------------|-------------|--------|---------|------|
|                                                                                                                                                                                                                                                                                                                                                                                                                                                                                                                                                                                                                                                                                                                                                                                                                                                                                                                                                                                                                                                                                                                                                                                                                                                                                                                                                                                                                                                                                                                                                                                                                                                                                                                                                                                                                                                                                                                                                                                                                                                                                                                                                           | Other                | \$ -      | \$1,205,640 | \$1,205,640 | Year 2 | \$9.8M  | \$45 |
|                                                                                                                                                                                                                                                                                                                                                                                                                                                                                                                                                                                                                                                                                                                                                                                                                                                                                                                                                                                                                                                                                                                                                                                                                                                                                                                                                                                                                                                                                                                                                                                                                                                                                                                                                                                                                                                                                                                                                                                                                                                                                                                                                           | Total                | \$192,553 | \$2,166,640 | \$1,974,088 | Total  | \$54.9M | \$90 |
| Notes: <sup>1</sup> Room tax revenue reflects preliminary data on room tax accruals; <sup>2</sup> Operating budget funded by monthly distribution of 1/12 of annual budgeted total; <sup>3</sup> Figures are estimated as a construction of the second |                      |           |             |             |        |         |      |